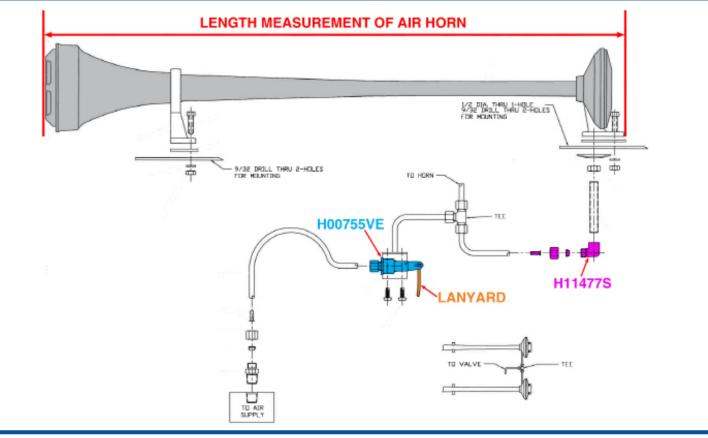

### HORN WITH REMOTE MOUNT MANUAL LANYARD VALVE SETUP

CONTACT FOR SALES OFFICE PHONE (02) 4949 0000 - EMAIL sales@powerdown.com.au

| HORN ACCESSORIES |          |                                       |  |  |  |
|------------------|----------|---------------------------------------|--|--|--|
| PRODUCT          | PART NO. | DESCRIPTION                           |  |  |  |
|                  | H00755NS | Direct Manual Lanyard valve           |  |  |  |
|                  | H00755VE | Remote mount manual Lanyard valve     |  |  |  |
|                  | H11477S  | Mounting elbow and tension washer kit |  |  |  |