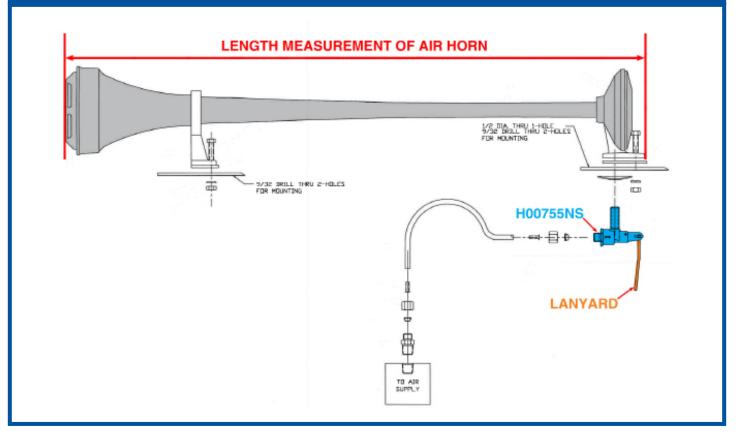

### HORN WITH DIRECT MANUAL LANYARD VALVE SETUP

| HORN ACCESSORIES |          |                                       |  |  |  |
|------------------|----------|---------------------------------------|--|--|--|
| PRODUCT          | PART NO. | DESCRIPTION                           |  |  |  |
|                  | H00755NS | Direct Manual Lanyard valve           |  |  |  |
|                  | H00755VE | Remote mount manual Lanyard valve     |  |  |  |
|                  | H11477S  | Mounting elbow and tension washer kit |  |  |  |